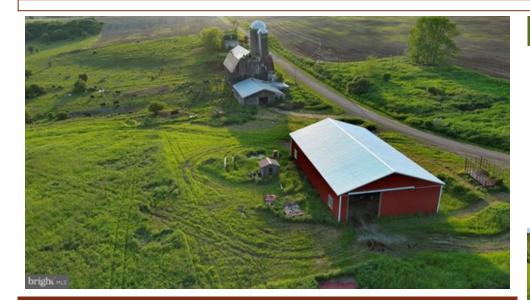

## 2060 Reitter Hill Rd, Westfield, PA 16950

Beds: 2 | Baths: 1 Full MLS #: PATI2000322

Farm/Ranch | Lot: 230 acres

More Info: 2060ReitterHillRd.IsForSale.com

Magnolia Realty Services

United Country Real Estate | Magnolia Realty Services 30 West Main St. Elizabethville, PA 17023 (717) 362-4663

\$ 997,900

Take advantage of this rare opportunity to own 230 breathtaking acres in the heart of Tioga County. This prime agricultural land is ready for your farming operation with its livestock barn and utility building! Mixed habitat offers exceptional hunting and recreation. Sprawling views offer many ideal locations to build a home or cabin. This property offers a rare combination of size, location, and accessibility. Within easy driving distance to the Pennsylvania Grand Canyon, Pine Creek Rail Trail, and Cowanesque Lake. Whether you're looking for a guiet place to settle down, to build a getaway property, or land to hunt or farm, Westfield blends rural charm with access to the most beautiful natural landscapes in northern Pennsylvania. Call today to schedule your tour of the property!